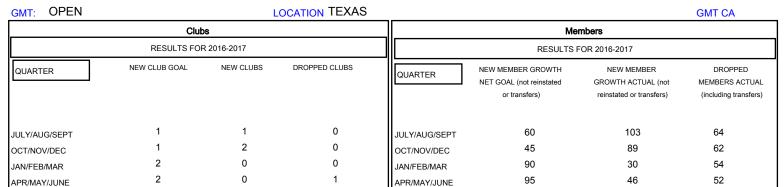

## MONTHLY MEMBERSHIP PROGRESS REPORT

District 2 T1

Results as of: 6/30/2017

| DROPPED CLUBS: 1  DROPPED MEMBERS |     | 34 CLUBS OF 40 ADDED 1 OR MORE NEW MEMBERS | GENDER DISTRIBUTION           MALE         906 (71.17%)           FEMALE         367 (28.83%) |  |     |
|-----------------------------------|-----|--------------------------------------------|-----------------------------------------------------------------------------------------------|--|-----|
| DECEASED                          | 13  | CLICK HERE FOR CUMULATIVE MEMBERSHIP DATA  | TOTAL FAMILY UNIT MEMBERS                                                                     |  | 144 |
| CLUB CANCELLED                    | 0   |                                            | FAMILY MEMBERS PAYING HALF DUES                                                               |  | 72  |
| OTHER                             | 219 |                                            |                                                                                               |  | 12  |
| TOTAL                             | 232 |                                            | 5525                                                                                          |  |     |