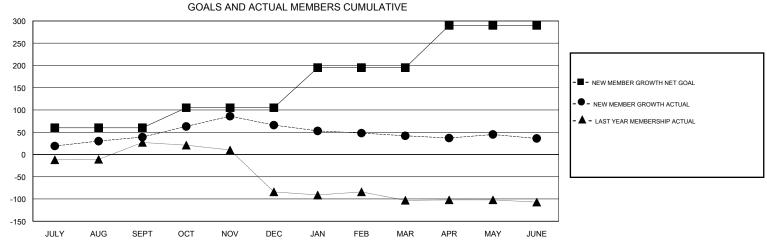

## MONTHLY MEMBERSHIP PROGRESS REPORT

District 2 T1

Results as of: 6/30/2017

| DROPPED CLUBS: 1  DROPPED MEMBERS |     | 34 CLUBS OF 40 ADDED 1 OR MORE NEW MEMBERS | GENDER DISTRIBUTION           MALE         906 (71.17%)           FEMALE         367 (28.83%) |  |     |
|-----------------------------------|-----|--------------------------------------------|-----------------------------------------------------------------------------------------------|--|-----|
| DECEASED                          | 13  | CLICK HERE FOR CUMULATIVE MEMBERSHIP DATA  | TOTAL FAMILY UNIT MEMBERS                                                                     |  | 144 |
| CLUB CANCELLED                    | 0   |                                            | FAMILY MEMBERS PAYING HALF DUES                                                               |  | 72  |
| OTHER                             | 219 |                                            |                                                                                               |  | 12  |
| TOTAL                             | 232 |                                            | 5525                                                                                          |  |     |