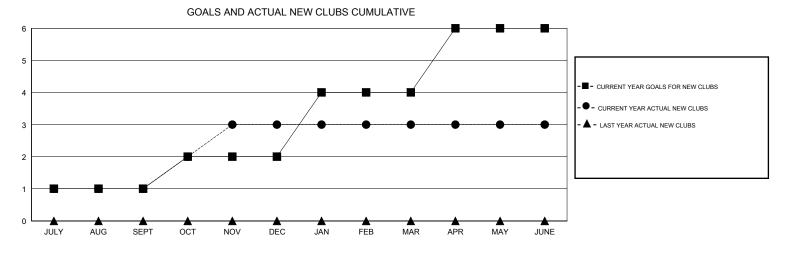

## MONTHLY MEMBERSHIP PROGRESS REPORT

District 2 T1

Results as of: 6/30/2017

| DROPPED CLUBS: 1  DROPPED MEMBERS |     | 34 CLUBS OF 40 ADDED 1 OR MORE NEW MEMBERS | GENDER DISTRIBUTION           MALE         906 (71.17%)           FEMALE         367 (28.83%) |  |     |
|-----------------------------------|-----|--------------------------------------------|-----------------------------------------------------------------------------------------------|--|-----|
| DECEASED                          | 13  | CLICK HERE FOR CUMULATIVE MEMBERSHIP DATA  | TOTAL FAMILY UNIT MEMBERS                                                                     |  | 144 |
| CLUB CANCELLED                    | 0   |                                            | FAMILY MEMBERS PAYING HALF DUES                                                               |  | 72  |
| OTHER                             | 219 |                                            |                                                                                               |  | 12  |
| TOTAL                             | 232 |                                            | 5525                                                                                          |  |     |